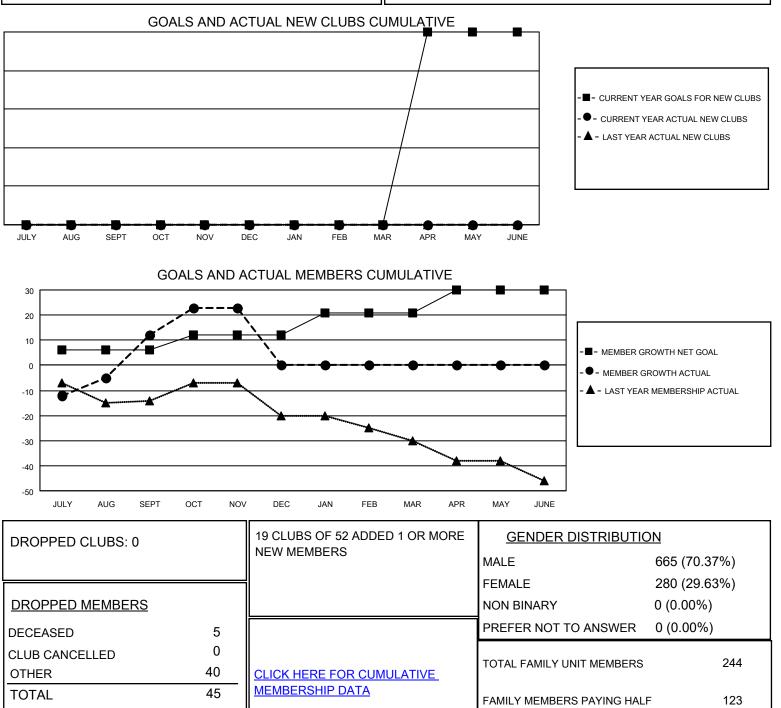

## GAT MONTHLY MEMBERSHIP PROGRESS REPORT

**Multiple District 28** 

Results as of: 11/30/2022

LOCATION: UTAH

| Clubs                 |               |           |               | Members               |                           |                         |                                                    |
|-----------------------|---------------|-----------|---------------|-----------------------|---------------------------|-------------------------|----------------------------------------------------|
| RESULTS FOR 2022-2023 |               |           |               | RESULTS FOR 2022-2023 |                           |                         |                                                    |
| QUARTER               | NEW CLUB GOAL | NEW CLUBS | DROPPED CLUBS | QUARTER               | MEMBER GROWTH NET<br>GOAL | MEMBER GROWTH<br>ACTUAL | DROPPED<br>MEMBERS ACTUAL<br>(including transfers) |
| JULY/AUG/SEPT         | 0             | 0         | 0             | JULY/AUG/SE           | PT 6                      | 49                      | 37                                                 |
| OCT/NOV/DEC           | 0             | 0         | 0             | OCT/NOV/DE            | C 6                       | 21                      | 8                                                  |
| JAN/FEB/MAR           | 0             | 0         | 0             | JAN/FEB/MAR           | g 9                       | 0                       | 0                                                  |
| APR/MAY/JUNE          | 1             | 0         | 0             | APR/MAY/JUN           | 1E 9                      | 0                       | 0                                                  |